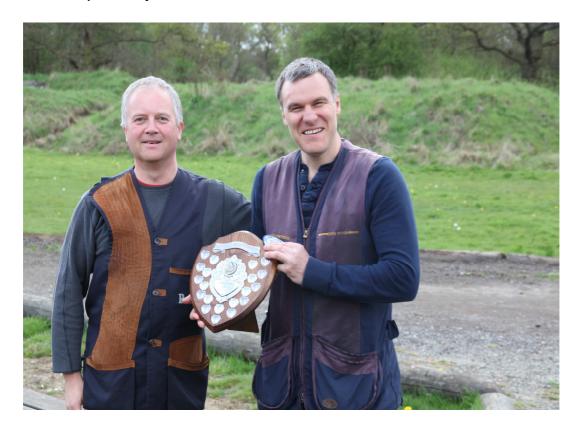

**Comments:-** Team manager Graham Woodman reported a disappointing low entry with only six county shooters from a total entry of seventeen, possibly due to the current economic climate.

Team Manager Graham Woodman (left) presents the trophy to Aldis Kartocius